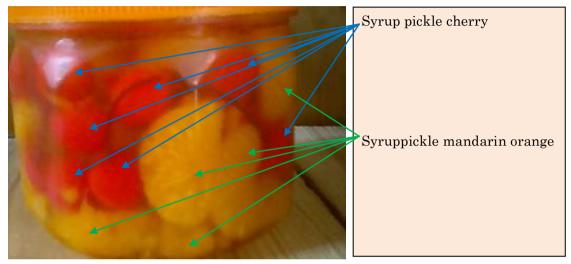

## Quality texture of syrup pickle fruit seen in ultrasound

March 22, 2010 go to http://syuzou.awk.jp/ Ultrasound laboratory issue Shuzo Arakaki

The photograph moved the syrup pickle of the cherry and the mandarin orange to a plastic container.

The fruit which in container is delicious Judge match. Let's use the ultrasound

The medical treatment ultrasound scans because it uses the medical treatment ultrasound device and look well, please this time. It observes it by supersonic wave 10MHz.