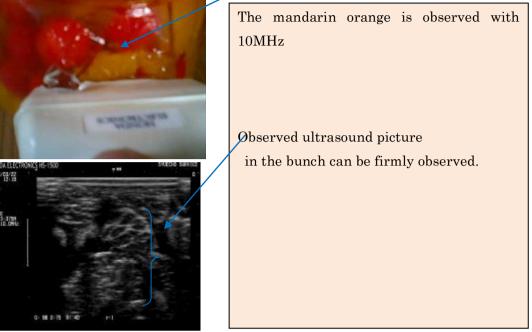

## Shortax is observation of mandarino range

Axis of length of mandarin orange observation

ο

Ultrasonic nondestructive testing done by half this play. It is useful for material pic up that puts the match in the patissier contest. Do at the probability of 30 percent this time? It drank and the cherry was observed.