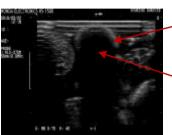

## Another cherry is observed

Another cherry is observed with 10MHz.

It is a description only of the outline on the surface, the rear side or more of outline 1mm of the surface guessed to be a cherry from shape pulls the shadow, and the inside cannot be observed.