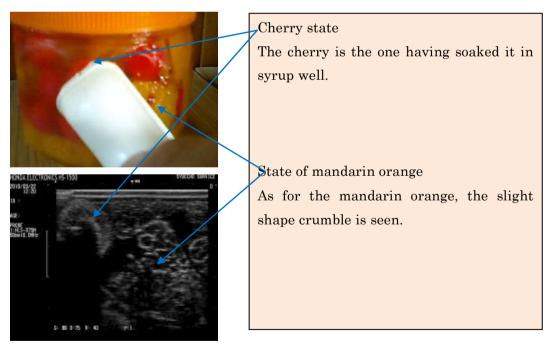

The fruit which in container is delicious Judge match. Let's use the ultrasound

The medical treatment ultrasound scans because it uses the medical treatment ultrasound device and look well, please this time. It observes it by supersonic wave 10MHz.