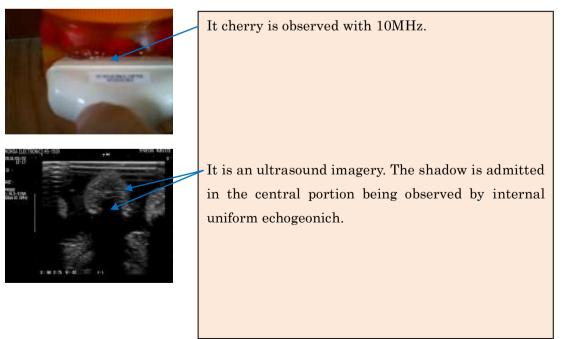

## Another cherry is observed

Another cherry is observed with 10MHz.

It is a description only of the outline on the surface, the rear side or more of outline 1mm of the surface guessed to be a cherry from shape pulls the shadow, and the inside cannot be observed.