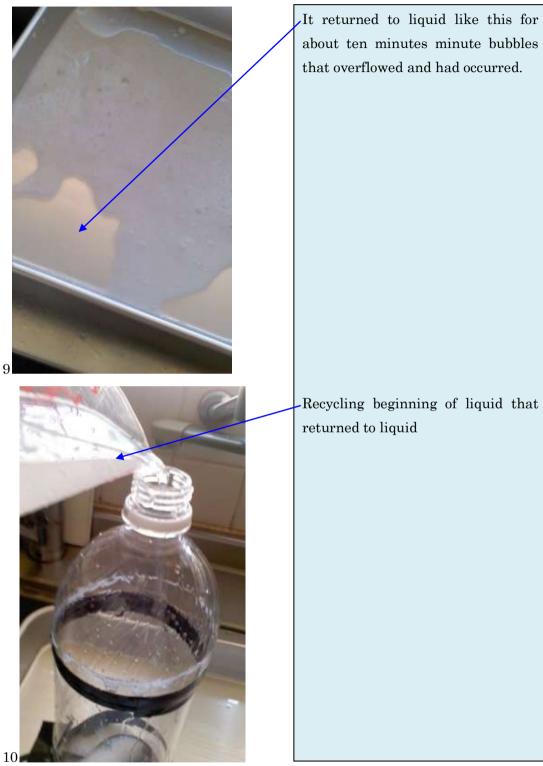

It returned to liquid like this for about ten minutes minute bubbles that overflowed and had occurred.

When the power supply of the air pump is turned on, it keeps making the bubble mist to the last minute.