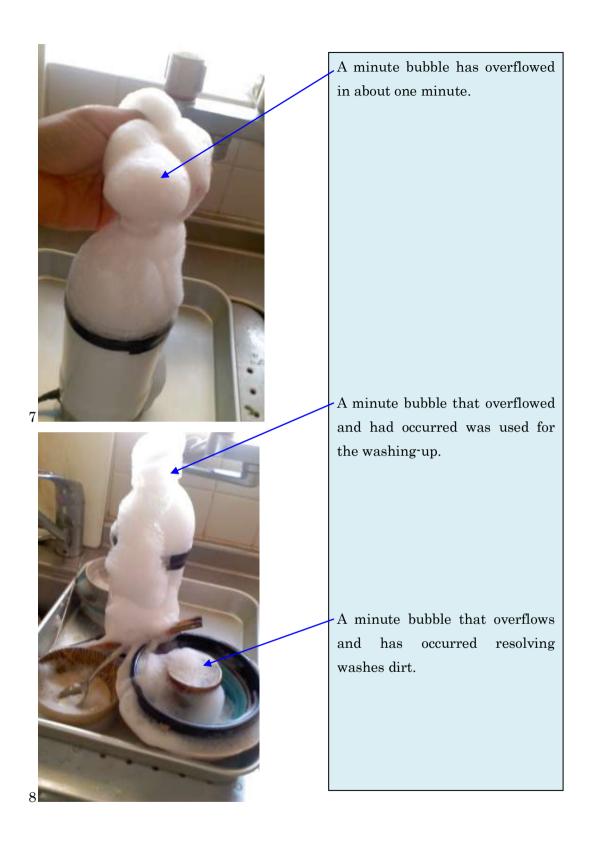

It returned to liquid like this for about ten minutes minute bubbles that overflowed and had occurred.

When the power supply of the air pump is turned on, it keeps making the bubble mist to the last minute.

They were made to become familiar with the hand.

The washing massage of the skin will be done in about three minutes and cieam mist disappears naturally.

Note) The disappearance time of mist is greatly different depending on the dirt condition of the skin.

Impurities on the mist and the skin surface that comes to the surface are thrown by lukewarm water lightly afterwards and it ends.

The method of the use when preserving in the PET bottle and taking a bath is every possible. It will use it for the half in 15 minutes within ten minutes at the bath use because the bubble mist decreased.