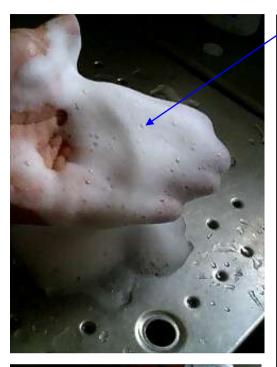

It returned to liquid like this for about ten minutes minute bubbles that overflowed and had occurred.

When the power supply of the air pump is turned on, it keeps making the bubble mist to the last minute.

They were made to become familiar with the hand.

The washing massage of the skin will be done in about three minutes and cieam mist disappears naturally.

Note) The disappearance time of mist is greatly different depending on the dirt condition of the skin.