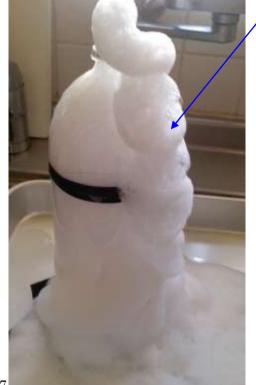

Air bubble: Tunnel photon water Gm0: Soft cream beauty Sol manufacturing by hybrid use experiment on tap water May03:2011 Surroudings SupersonicWave Laboratory Shuzo Arakaki URL http://www.shuzou-arakaki.info/kaiyousinsousuitop/indextop.html











It returned to liquid like this for about ten minutes minute bubbles that overflowed and had occurred.







When the power supply of the air pump is turned on, it keeps making the bubble mist to the last minute.

When use ends, the cap of the PET bottle can be tightened, it preserve, and it use it again and again. It is possible to devise it by the self roughly and near oneself in a certain one because of the simple test material production this time.

Obtaining deep water mixture liquid tunnel photon water Gm0 : here. http://syuzou.awk.jp/shoplineUp.html

17

Others



It is an air pump set with which it stocked in the tropical fish shop this time.

The hose about 350 yen that the bend is few

The power supply type of air pump 100V about 1000 yen

The stone for the goldfish was about 150 yen for about 600 yen where the air bubble generation stone microbubble was efficiently generated.

16

Up