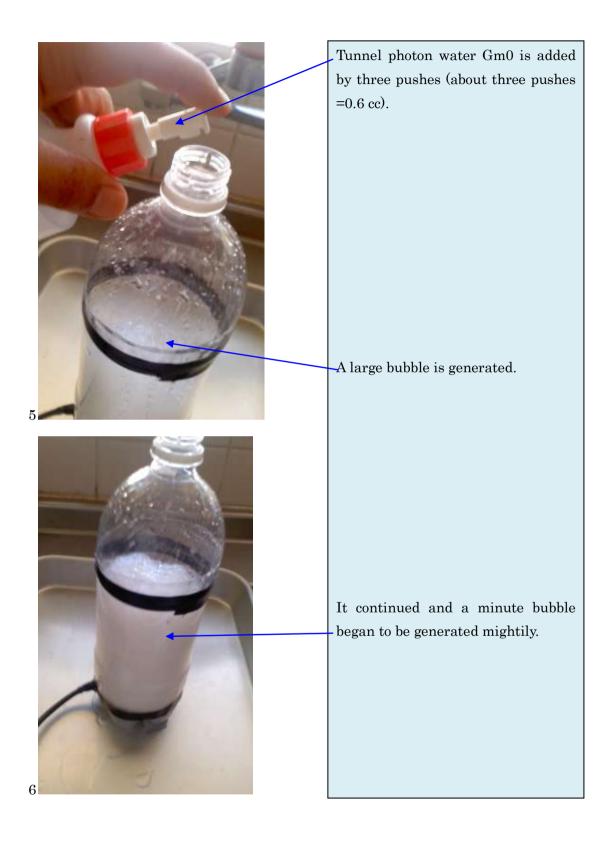

It is a power consumption 1.4W of this air pump. The cleaning agent of one 500cc PET bottle obligation was made from the mist solution of 10cc. 0.2cc addition of deep water Gm0 As for the addition water, do the tap water use (The recommendation had been described to the document that vitamin C water on the market was good) I care for baby's shampoo and body easily without fail with these mist With continuous consideration even if it is not possible to expect it, the effect of this done always pays it attention about the skin.