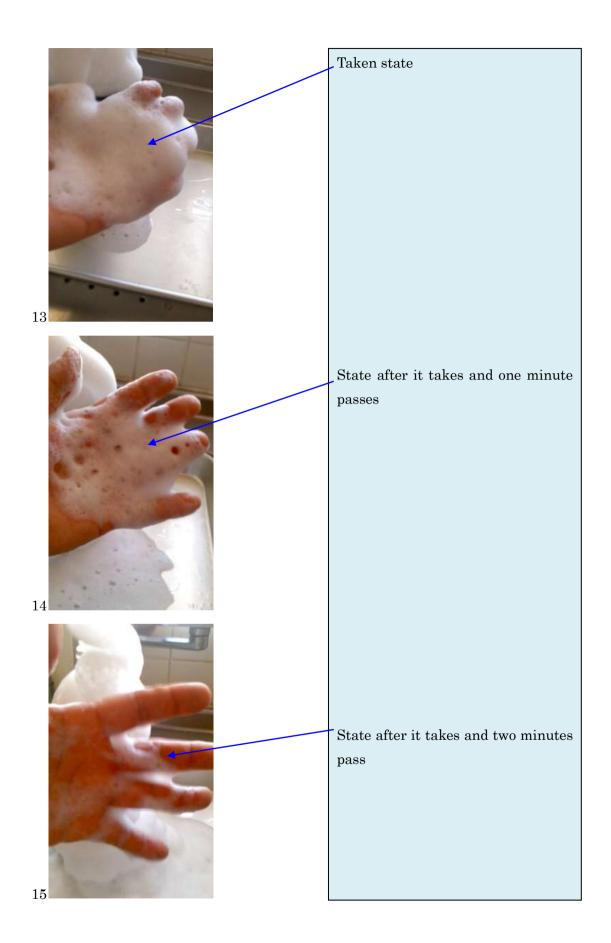

They were made to become familiar with the hand.

The washing massage of the skin will be done in about three minutes and cieam mist disappears naturally.

Note) The disappearance time of mist is greatly different depending on the dirt condition of the skin.

Impurities on the mist and the skin surface that comes to the surface are thrown by lukewarm water lightly afterwards and it ends.

The method of the use when preserving in the PET bottle and taking a bath is every possible. It will use it for the half in 15 minutes within ten minutes at the bath use because the bubble mist decreased.