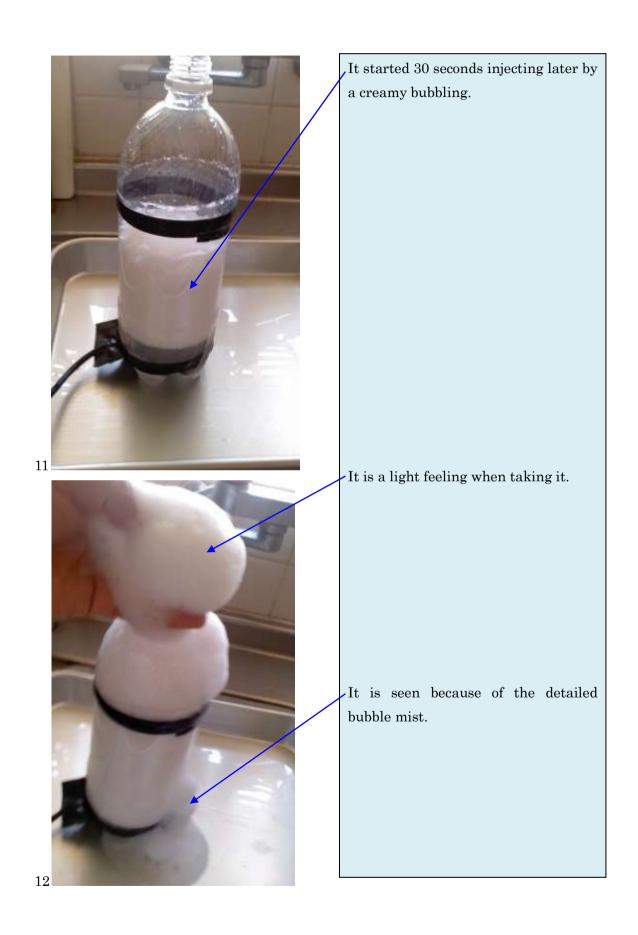

It is a power consumption 1.4W of this air pump. The cleaning agent of one 500cc PET bottle obligation was made from the mist solution of 10cc. 0.2cc addition of deep water Gm0 As for the addition water, do the tap water use (The recommendation had been described to the document that vitamin C water on the market was good) I care for baby's shampoo and body easily without fail with these mist With continuous consideration even if it is not possible to expect it, the effect of this done always pays it attention about the skin.