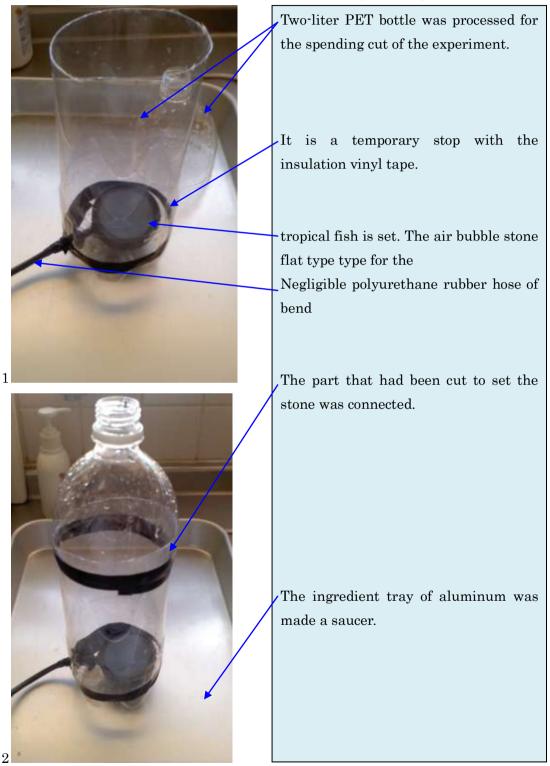

Obtaining deep water mixture liquid tunnel photon water Gm0 : here. http://syuzou.awk.jp/shoplineUp.html

17

Others

It is an air pump set with which it stocked in the tropical fish shop this time.

The hose about 350 yen that the bend is few

The power supply type of air pump 100V about 1000 yen

The stone for the goldfish was about 150 yen for about 600 yen where the air bubble generation stone microbubble was efficiently generated.

16

Updated version 1