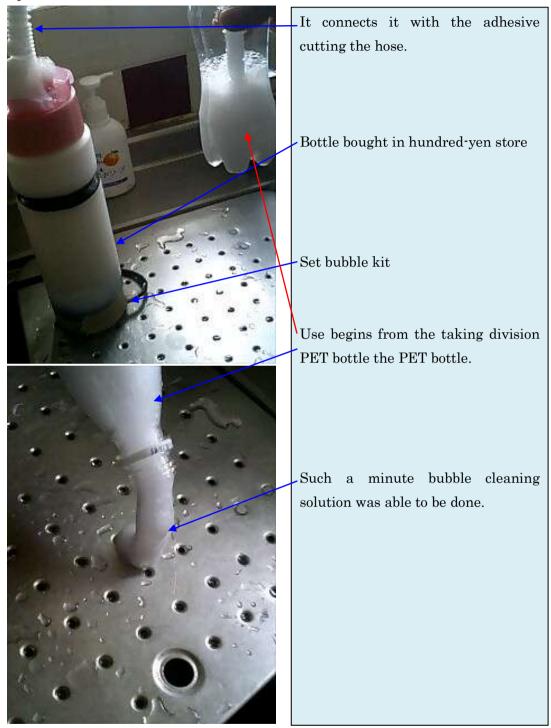

When use ends, the cap of the PET bottle can be tightened, it preserve, and it use it again and again. It is possible to devise it by the self roughly and near oneself in a certain one because of the simple test material production this time.

Obtaining deep water mixture liquid tunnel photon water Gm0 : here. http://syuzou.awk.jp/shoplineUp.html

17

Others

It is an air pump set with which it stocked in the tropical fish shop this time.

The hose about 350 yen that the bend is few

The power supply type of air pump 100V about 1000 yen

The stone for the goldfish was about 150 yen for about 600 yen where the air bubble generation stone microbubble was efficiently generated.

16

Updated version 1