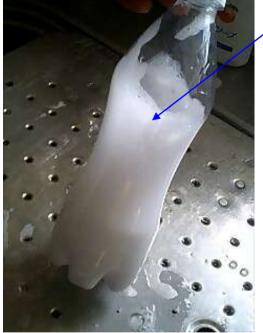

It returned to liquid like this for about ten minutes minute bubbles that overflowed and had occurred.

When the power supply of the air pump is turned on, it keeps making the bubble mist to the last minute.

Impurities on the mist and the skin surface that comes to the surface are thrown by lukewarm water lightly afterwards and it ends.

The method of the use when preserving in the PET bottle and taking a bath is every possible. It will use it for the half in 15 minutes within ten minutes at the bath use because the bubble mist decreased.