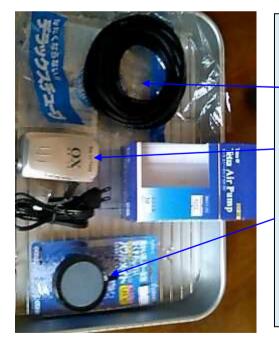

Obtaining deep water mixture liquid tunnel photon water Gm0 : here. http://syuzou.awk.jp/shoplineUp.html

17

Others

It is an air pump set with which it stocked in the tropical fish shop this time.

The hose about 350 yen that the bend is few

The power supply type of air pump 100V about 1000 yen

The stone for the goldfish was about 150 yen for about 600 yen where the air bubble generation stone microbubble was efficiently generated.

16

Updated version 1