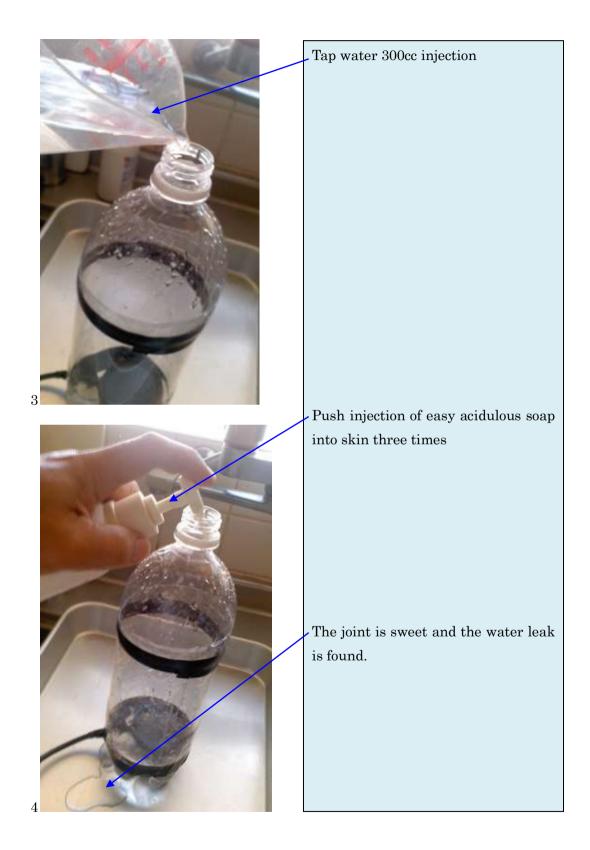

It is a power consumption 1.4W of this air pump. The cleaning agent of one 500cc PET bottle obligation was made from the mist solution of 10cc. 0.2cc addition of deep water Gm0 As for the addition water, do the tap water use (The recommendation had been described to the document that vitamin C water on the market was good) I care for baby's shampoo and body easily without fail with these mist With continuous consideration even if it is not possible to expect it, the effect of this done always pays it attention about the skin.