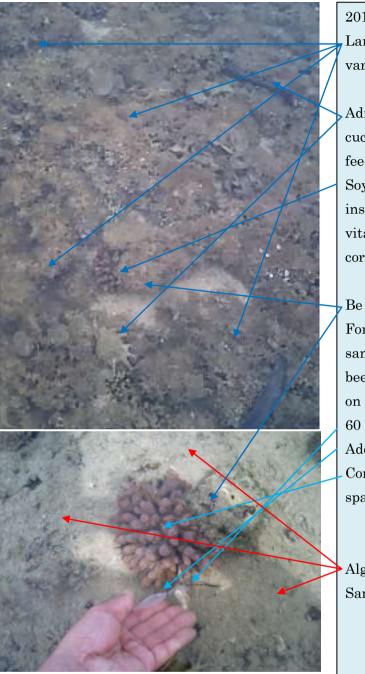

## 20100710 start

Large amounts of time in various algae algae growth

Admitted shellfish sea cucumber and spiders that feed on algae

Soy sauce bottle filling installation Gm0 to give vitality to the small branch coral