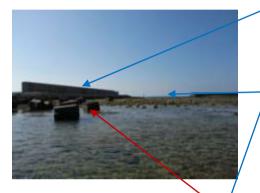

By the formation of the mound breakwater

Breakwater was installed when the offshore reef to protect against the waves of typhoons (about 10 years ago)

Are placed in parallel to the east in order to protect the big waves from the east

Form a mound about 1 m in coral rubble and sand entrainment flow during typhoon waves of over 10 years. I have not seen in breeding of organisms will change shape to each of the typhoon

10 t blocks are easily broken down by wave

Wave-receiving surface side of the breakwater has been scraped Egureru coral or sand

Admit multiple small flat coral branches relatively flat old coral branches had been dense. Do you do not you can fish hiding? I do not see much