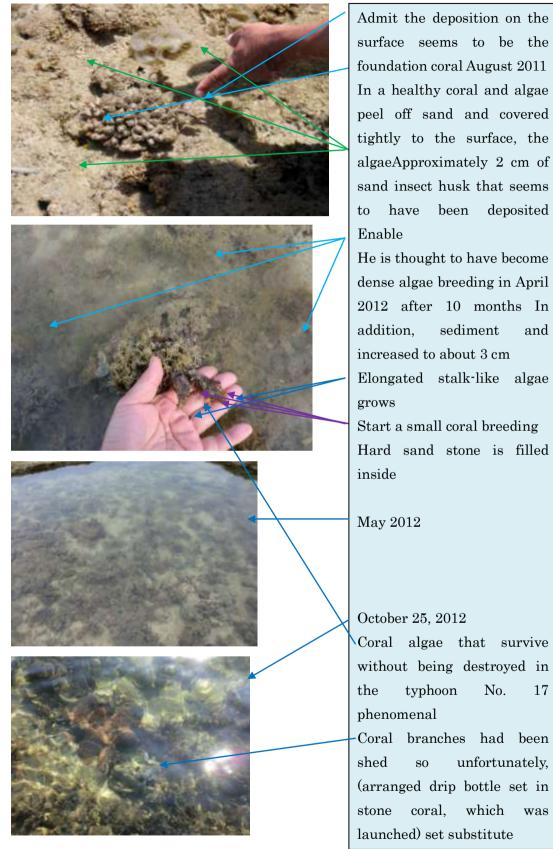

Sea lettuce has been breeding place of fresh water gushing in coral stone

| at the |  |
|--------|--|
|        |  |

|   | See the growth of sea lettuce tightly fossil  |
|---|-----------------------------------------------|
| 1 | ${ m coral} \; { m uplift}_{\circ}$           |
|   |                                               |
|   | Sand has been brought in from offshore in     |
|   | Typhoon No. 17                                |
|   | Spring water was observed. I suggest that the |
|   | frame is fresh water it's not salty taste     |
|   |                                               |
|   |                                               |