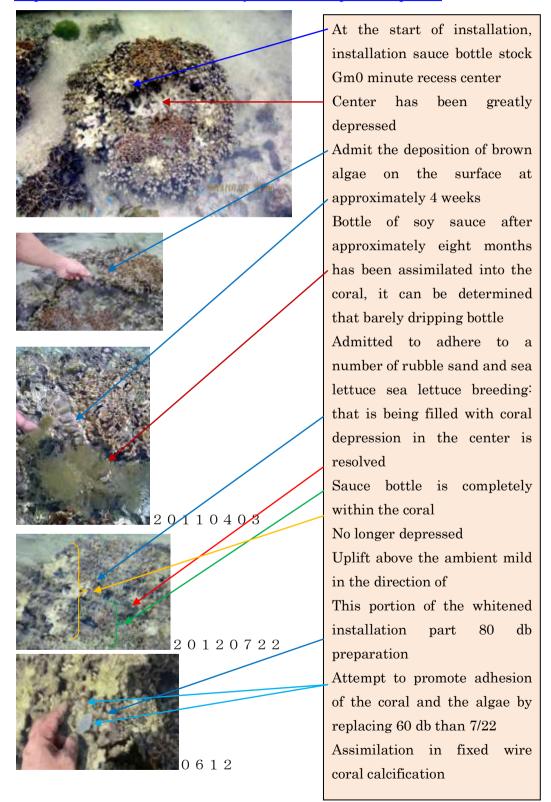

| and the second                                                                                                                                                                                                                                                                                                                                                                                                                                                                                                                                                                                                                                                                                                                                                                                                                                                                                                                                                                                                                                                                                                                                                                                                                                                                                                                                                                                                                                                                                                                                                                                                                                                                                                                                                                                                                                                                                                                                                                                                                                                                                                                 | 2010727                       |
|--------------------------------------------------------------------------------------------------------------------------------------------------------------------------------------------------------------------------------------------------------------------------------------------------------------------------------------------------------------------------------------------------------------------------------------------------------------------------------------------------------------------------------------------------------------------------------------------------------------------------------------------------------------------------------------------------------------------------------------------------------------------------------------------------------------------------------------------------------------------------------------------------------------------------------------------------------------------------------------------------------------------------------------------------------------------------------------------------------------------------------------------------------------------------------------------------------------------------------------------------------------------------------------------------------------------------------------------------------------------------------------------------------------------------------------------------------------------------------------------------------------------------------------------------------------------------------------------------------------------------------------------------------------------------------------------------------------------------------------------------------------------------------------------------------------------------------------------------------------------------------------------------------------------------------------------------------------------------------------------------------------------------------------------------------------------------------------------------------------------------------|-------------------------------|
|                                                                                                                                                                                                                                                                                                                                                                                                                                                                                                                                                                                                                                                                                                                                                                                                                                                                                                                                                                                                                                                                                                                                                                                                                                                                                                                                                                                                                                                                                                                                                                                                                                                                                                                                                                                                                                                                                                                                                                                                                                                                                                                                | Skeletal coral has been in    |
|                                                                                                                                                                                                                                                                                                                                                                                                                                                                                                                                                                                                                                                                                                                                                                                                                                                                                                                                                                                                                                                                                                                                                                                                                                                                                                                                                                                                                                                                                                                                                                                                                                                                                                                                                                                                                                                                                                                                                                                                                                                                                                                                | progress                      |
|                                                                                                                                                                                                                                                                                                                                                                                                                                                                                                                                                                                                                                                                                                                                                                                                                                                                                                                                                                                                                                                                                                                                                                                                                                                                                                                                                                                                                                                                                                                                                                                                                                                                                                                                                                                                                                                                                                                                                                                                                                                                                                                                | (Injected into the bottle cap |
|                                                                                                                                                                                                                                                                                                                                                                                                                                                                                                                                                                                                                                                                                                                                                                                                                                                                                                                                                                                                                                                                                                                                                                                                                                                                                                                                                                                                                                                                                                                                                                                                                                                                                                                                                                                                                                                                                                                                                                                                                                                                                                                                | open after setting soy sauce) |
| All and the state                                                                                                                                                                                                                                                                                                                                                                                                                                                                                                                                                                                                                                                                                                                                                                                                                                                                                                                                                                                                                                                                                                                                                                                                                                                                                                                                                                                                                                                                                                                                                                                                                                                                                                                                                                                                                                                                                                                                                                                                                                                                                                              | Gm0 deep ocean water bottle   |
| and the second s | set preparation               |
|                                                                                                                                                                                                                                                                                                                                                                                                                                                                                                                                                                                                                                                                                                                                                                                                                                                                                                                                                                                                                                                                                                                                                                                                                                                                                                                                                                                                                                                                                                                                                                                                                                                                                                                                                                                                                                                                                                                                                                                                                                                                                                                                | Great depression              |
|                                                                                                                                                                                                                                                                                                                                                                                                                                                                                                                                                                                                                                                                                                                                                                                                                                                                                                                                                                                                                                                                                                                                                                                                                                                                                                                                                                                                                                                                                                                                                                                                                                                                                                                                                                                                                                                                                                                                                                                                                                                                                                                                | -20111011                     |
| An a contraction of the second                                                                                                                                                                                                                                                                                                                                                                                                                                                                                                                                                                                                                                                                                                                                                                                                                                                                                                                                                                                                                                                                                                                                                                                                                                                                                                                                                                                                                                                                                                                                                                                                                                                                                                                                                                                                                                                                                                                                                                                                                                                                                                 | Has grown by about 2 cm       |
| as the state                                                                                                                                                                                                                                                                                                                                                                                                                                                                                                                                                                                                                                                                                                                                                                                                                                                                                                                                                                                                                                                                                                                                                                                                                                                                                                                                                                                                                                                                                                                                                                                                                                                                                                                                                                                                                                                                                                                                                                                                                                                                                                                   | approximately recovered coral |
|                                                                                                                                                                                                                                                                                                                                                                                                                                                                                                                                                                                                                                                                                                                                                                                                                                                                                                                                                                                                                                                                                                                                                                                                                                                                                                                                                                                                                                                                                                                                                                                                                                                                                                                                                                                                                                                                                                                                                                                                                                                                                                                                | sauce bottle was assimilated  |
|                                                                                                                                                                                                                                                                                                                                                                                                                                                                                                                                                                                                                                                                                                                                                                                                                                                                                                                                                                                                                                                                                                                                                                                                                                                                                                                                                                                                                                                                                                                                                                                                                                                                                                                                                                                                                                                                                                                                                                                                                                                                                                                                | into the coral set was        |
|                                                                                                                                                                                                                                                                                                                                                                                                                                                                                                                                                                                                                                                                                                                                                                                                                                                                                                                                                                                                                                                                                                                                                                                                                                                                                                                                                                                                                                                                                                                                                                                                                                                                                                                                                                                                                                                                                                                                                                                                                                                                                                                                | completely skeletonized       |
|                                                                                                                                                                                                                                                                                                                                                                                                                                                                                                                                                                                                                                                                                                                                                                                                                                                                                                                                                                                                                                                                                                                                                                                                                                                                                                                                                                                                                                                                                                                                                                                                                                                                                                                                                                                                                                                                                                                                                                                                                                                                                                                                | Minor depression is recovered |
|                                                                                                                                                                                                                                                                                                                                                                                                                                                                                                                                                                                                                                                                                                                                                                                                                                                                                                                                                                                                                                                                                                                                                                                                                                                                                                                                                                                                                                                                                                                                                                                                                                                                                                                                                                                                                                                                                                                                                                                                                                                                                                                                |                               |
|                                                                                                                                                                                                                                                                                                                                                                                                                                                                                                                                                                                                                                                                                                                                                                                                                                                                                                                                                                                                                                                                                                                                                                                                                                                                                                                                                                                                                                                                                                                                                                                                                                                                                                                                                                                                                                                                                                                                                                                                                                                                                                                                | 20121025                      |
|                                                                                                                                                                                                                                                                                                                                                                                                                                                                                                                                                                                                                                                                                                                                                                                                                                                                                                                                                                                                                                                                                                                                                                                                                                                                                                                                                                                                                                                                                                                                                                                                                                                                                                                                                                                                                                                                                                                                                                                                                                                                                                                                |                               |
|                                                                                                                                                                                                                                                                                                                                                                                                                                                                                                                                                                                                                                                                                                                                                                                                                                                                                                                                                                                                                                                                                                                                                                                                                                                                                                                                                                                                                                                                                                                                                                                                                                                                                                                                                                                                                                                                                                                                                                                                                                                                                                                                | The newly set drip bottle     |
|                                                                                                                                                                                                                                                                                                                                                                                                                                                                                                                                                                                                                                                                                                                                                                                                                                                                                                                                                                                                                                                                                                                                                                                                                                                                                                                                                                                                                                                                                                                                                                                                                                                                                                                                                                                                                                                                                                                                                                                                                                                                                                                                | Dense coral breeding          |
|                                                                                                                                                                                                                                                                                                                                                                                                                                                                                                                                                                                                                                                                                                                                                                                                                                                                                                                                                                                                                                                                                                                                                                                                                                                                                                                                                                                                                                                                                                                                                                                                                                                                                                                                                                                                                                                                                                                                                                                                                                                                                                                                | depression is resolved        |
|                                                                                                                                                                                                                                                                                                                                                                                                                                                                                                                                                                                                                                                                                                                                                                                                                                                                                                                                                                                                                                                                                                                                                                                                                                                                                                                                                                                                                                                                                                                                                                                                                                                                                                                                                                                                                                                                                                                                                                                                                                                                                                                                |                               |
| A 4 4 5 1                                                                                                                                                                                                                                                                                                                                                                                                                                                                                                                                                                                                                                                                                                                                                                                                                                                                                                                                                                                                                                                                                                                                                                                                                                                                                                                                                                                                                                                                                                                                                                                                                                                                                                                                                                                                                                                                                                                                                                                                                                                                                                                      |                               |
|                                                                                                                                                                                                                                                                                                                                                                                                                                                                                                                                                                                                                                                                                                                                                                                                                                                                                                                                                                                                                                                                                                                                                                                                                                                                                                                                                                                                                                                                                                                                                                                                                                                                                                                                                                                                                                                                                                                                                                                                                                                                                                                                | - 20121025                    |
|                                                                                                                                                                                                                                                                                                                                                                                                                                                                                                                                                                                                                                                                                                                                                                                                                                                                                                                                                                                                                                                                                                                                                                                                                                                                                                                                                                                                                                                                                                                                                                                                                                                                                                                                                                                                                                                                                                                                                                                                                                                                                                                                | Cobalt sparrow fish breeding  |
|                                                                                                                                                                                                                                                                                                                                                                                                                                                                                                                                                                                                                                                                                                                                                                                                                                                                                                                                                                                                                                                                                                                                                                                                                                                                                                                                                                                                                                                                                                                                                                                                                                                                                                                                                                                                                                                                                                                                                                                                                                                                                                                                | to about three times          |
|                                                                                                                                                                                                                                                                                                                                                                                                                                                                                                                                                                                                                                                                                                                                                                                                                                                                                                                                                                                                                                                                                                                                                                                                                                                                                                                                                                                                                                                                                                                                                                                                                                                                                                                                                                                                                                                                                                                                                                                                                                                                                                                                | Has come to be seen symbiont  |
|                                                                                                                                                                                                                                                                                                                                                                                                                                                                                                                                                                                                                                                                                                                                                                                                                                                                                                                                                                                                                                                                                                                                                                                                                                                                                                                                                                                                                                                                                                                                                                                                                                                                                                                                                                                                                                                                                                                                                                                                                                                                                                                                | and many other sea urchins    |
|                                                                                                                                                                                                                                                                                                                                                                                                                                                                                                                                                                                                                                                                                                                                                                                                                                                                                                                                                                                                                                                                                                                                                                                                                                                                                                                                                                                                                                                                                                                                                                                                                                                                                                                                                                                                                                                                                                                                                                                                                                                                                                                                | and sea cucumbers             |
|                                                                                                                                                                                                                                                                                                                                                                                                                                                                                                                                                                                                                                                                                                                                                                                                                                                                                                                                                                                                                                                                                                                                                                                                                                                                                                                                                                                                                                                                                                                                                                                                                                                                                                                                                                                                                                                                                                                                                                                                                                                                                                                                |                               |
|                                                                                                                                                                                                                                                                                                                                                                                                                                                                                                                                                                                                                                                                                                                                                                                                                                                                                                                                                                                                                                                                                                                                                                                                                                                                                                                                                                                                                                                                                                                                                                                                                                                                                                                                                                                                                                                                                                                                                                                                                                                                                                                                | I got to rally around cobalt  |
|                                                                                                                                                                                                                                                                                                                                                                                                                                                                                                                                                                                                                                                                                                                                                                                                                                                                                                                                                                                                                                                                                                                                                                                                                                                                                                                                                                                                                                                                                                                                                                                                                                                                                                                                                                                                                                                                                                                                                                                                                                                                                                                                | sparrow should not be wary of |
|                                                                                                                                                                                                                                                                                                                                                                                                                                                                                                                                                                                                                                                                                                                                                                                                                                                                                                                                                                                                                                                                                                                                                                                                                                                                                                                                                                                                                                                                                                                                                                                                                                                                                                                                                                                                                                                                                                                                                                                                                                                                                                                                | feet                          |