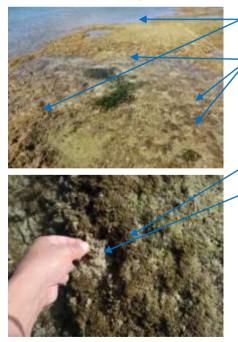

Breeding of seaweed and sea lettuce Below that is fixed to a lot of sand. It seems we will soon metamorphosed into sandstone (formerly harvested area of sandstone) alias AWAISI To coral rubble of animal creatures are likely to breed, such as sea lettuce seaweed tends to flourish in sand stone

Sea lettuce has been breeding place of fresh water gushing in coral stone

| at the |  |
|--------|--|
|        |  |

|   | See the growth of sea lettuce tightly fossil  |
|---|-----------------------------------------------|
| 1 | ${ m coral} \; { m uplift}_{\circ}$           |
|   |                                               |
|   | Sand has been brought in from offshore in     |
|   | Typhoon No. 17                                |
|   | Spring water was observed. I suggest that the |
|   | frame is fresh water it's not salty taste     |
|   |                                               |
|   |                                               |