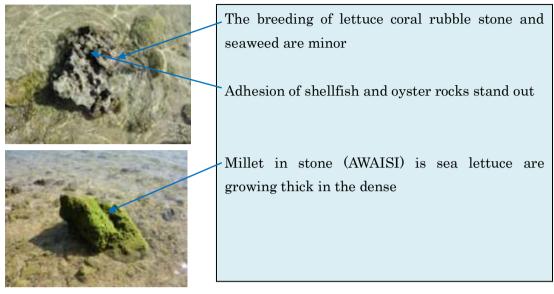

Breeding of seaweed and sea lettuce Below that is fixed to a lot of sand. It seems we will soon metamorphosed into sandstone (formerly harvested area of sandstone) alias AWAISI To coral rubble of animal creatures are likely to breed, such as sea lettuce seaweed tends to flourish in sand stone

Sea lettuce has been breeding place of fresh water gushing in coral stone

| at the |  |
|--------|--|
|        |  |

|   | See the growth of sea lettuce tightly fossil  |
|---|-----------------------------------------------|
| 1 | ${ m coral} \; { m uplift}_{\circ}$           |
|   |                                               |
|   | Sand has been brought in from offshore in     |
|   | Typhoon No. 17                                |
|   | Spring water was observed. I suggest that the |
|   | frame is fresh water it's not salty taste     |
|   |                                               |
|   |                                               |