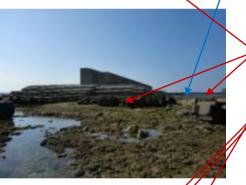

Form a mound about 1 m in coral rubble and sand entrainment flow during typhoon waves of over 10 years. I have not seen in breeding of organisms will change shape to each of the typhoon

10 t blocks are easily broken down by wave

Wave-receiving surface side of the breakwater has been scraped Egureru coral or sand

Admit multiple small flat coral branches relatively flat old coral branches had been dense. Do you do not you can fish hiding? I do not see much