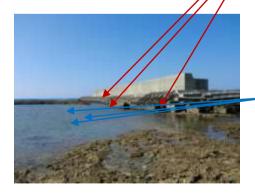

By the formation of the mound breakwater

Breakwater was installed when the offshore reef to protect against the waves of typhoons (about 10 years ago)

Are placed in parallel to the east in order to protect the big waves from the east

Form a mound about 1 m in coral rubble and sand entrainment flow during typhoon waves of over 10 years. I have not seen in breeding of organisms will change shape to each of the typhoon

10 t blocks are easily broken down by wave

Wave-receiving surface side of the breakwater has been scraped Egureru coral or sand

Admit multiple small flat coral branches relatively flat old coral branches had been dense. Do you do not you can fish hiding? I do not see much